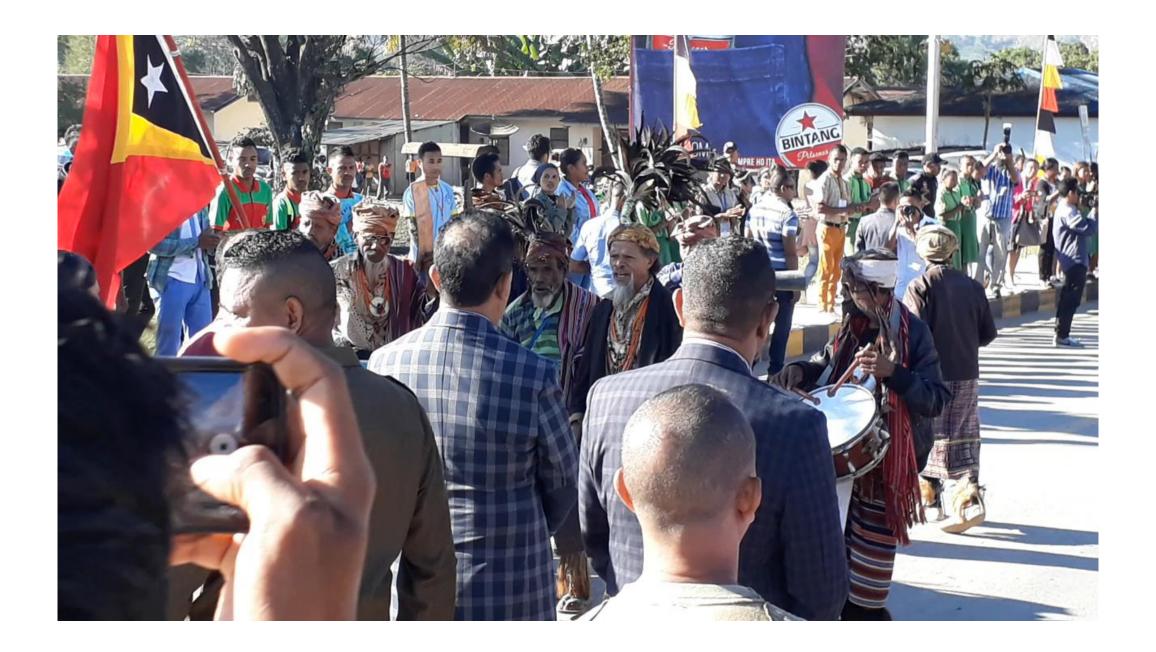

Traditional and civic welcome for Prime Minister Tau Matan Ruak

PM (centre, red shirt) with Aileu Municipal Administrator and Government ministers

An elder asking for more question time