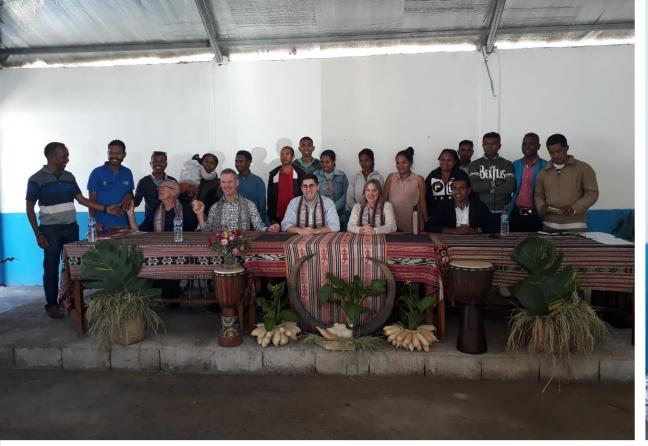

Left: Quintao (Suku Liurai) and KEUMA members Nelson (at rear), and Fernanda, Xavier (KEUMA President) and Angela (front row) at UNTL/VU SDG conference

Above: includes (Centre) Olga (Aileu Rotaract President) and (Right) Domingos (Past President)