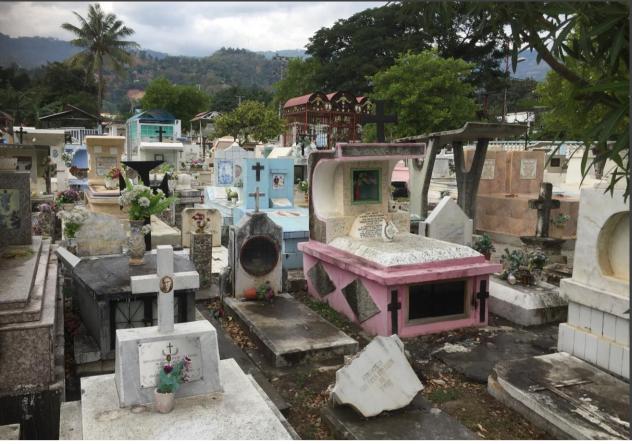

With Gaspar Freitas, Coordinator Xanana Gusmao Reading Room Santa Cruz cemetery

With Mrs Nuni Nobre at ALOLA

With guide at Chega! exhibition

With Mr Abilio Caetano (Vice-minister State Administration), and Mrs Nina Soares Pinto, Mr Germano Dias and Mr Herminio Moniz