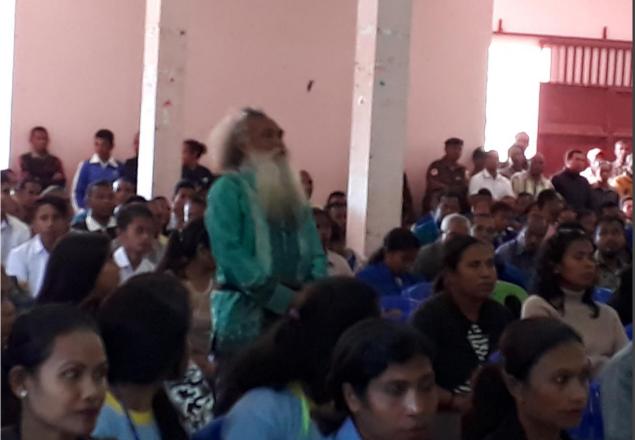

Traditional and civic welcome for Prime Minister Tau Matan Ruak

PM (centre, red shirt) with Aileu Municipal Administrator and Government ministers

An elder asking for more question time