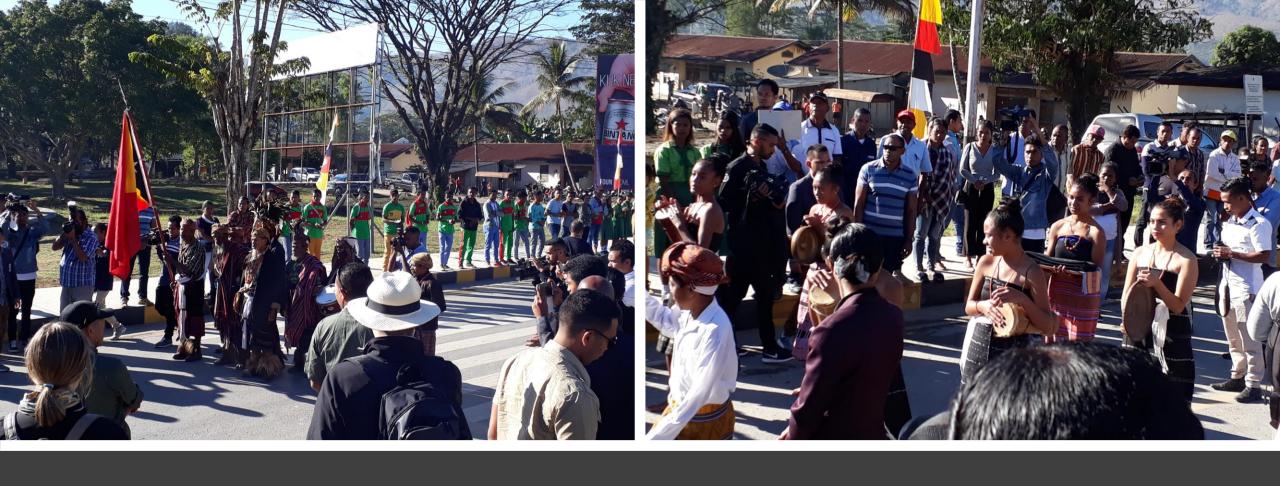

Traditional and civic welcome for Prime Minister Tau Matan Ruak

PM (centre, red shirt) with Aileu Municipal Administrator and Government ministers

An elder asking for more question time