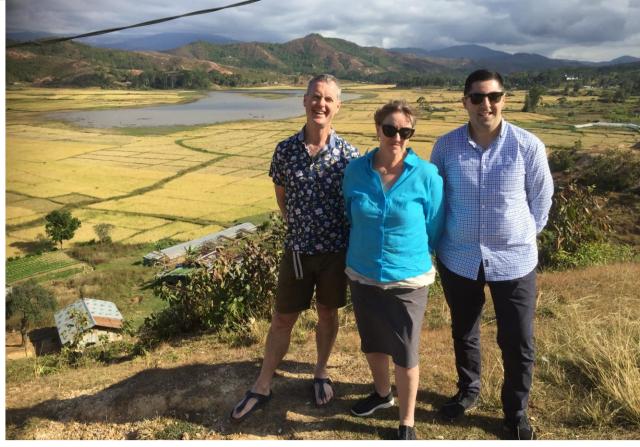

Agora Food Studio, Dili

Seloi Lake, Seloi Craik, Aileu

Dili Vanilli farm visit

Looking south from Aileu to the mountains

Alto Pinto driver and all round guide and companion

With Mrs Domingas de Jesus at Das Flores Central School