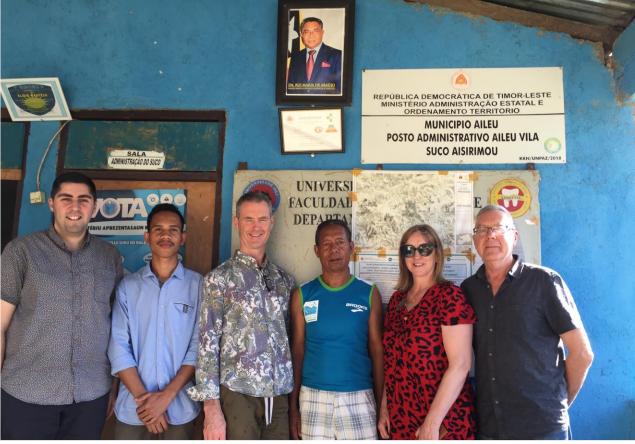

#### Aisirimou Suku, Aileu

At Nicolau Lobato statue

With Suku Chief Mr Ilidio Maufelo and assistant

At Uma Dame (Peace House) with Aileu Municipal Youth Centre members

Reception at offices of the Aileu Municipal Administration

Meeting with Aileu Municipal Administrator Mr Joao Tilman do Rego and staff, and Aileu Directors of government ministries

With staff of Uma Ita Nian Parish Clinic

Juliano, Jose, Luis and Cristiano at St Francis Assisi Disability Workshop