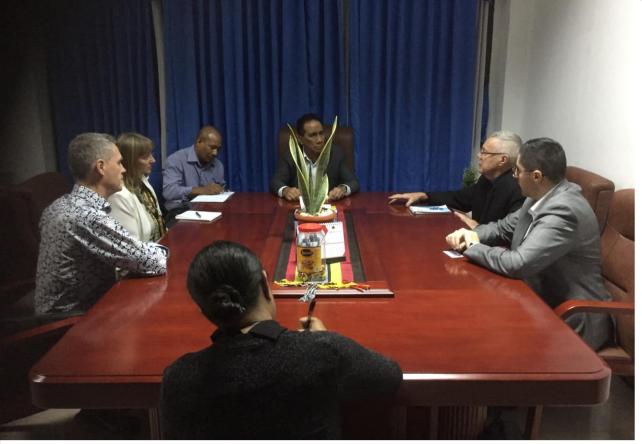

Traditional and civic welcome for Prime Minister Tau Matan Ruak

PM (centre, red shirt) with Aileu Municipal Administrator and Government ministers

An elder asking for more question time