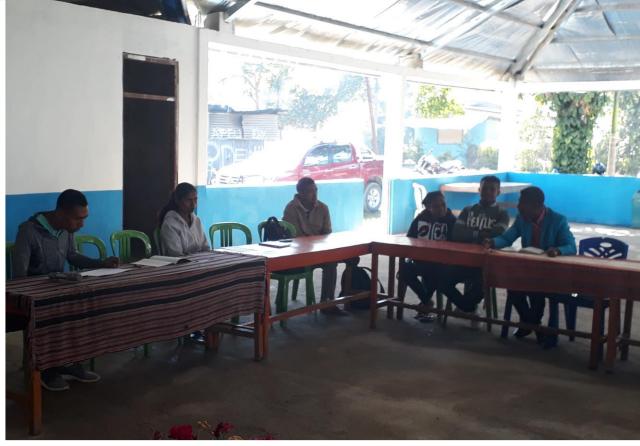

Meeting with Aileu Municipal Administrator Mr Joao Tilman do Rego and staff, and Aileu Directors of government ministries

With staff of Uma Ita Nian Parish Clinic

Juliano, Jose, Luis and Cristiano at St Francis Assisi Disability Workshop