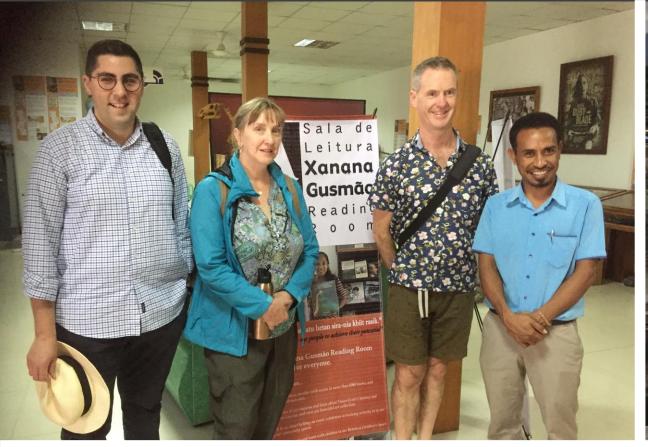

With Gaspar Freitas, Coordinator Xanana Gusmao Reading Room Santa Cruz cemetery

With Mrs Nuni Nobre at ALOLA

With guide at Chega! exhibition

With Mr Abilio Caetano (Vice-minister State Administration), and Mrs Nina Soares Pinto, Mr Germano Dias and Mr Herminio Moniz