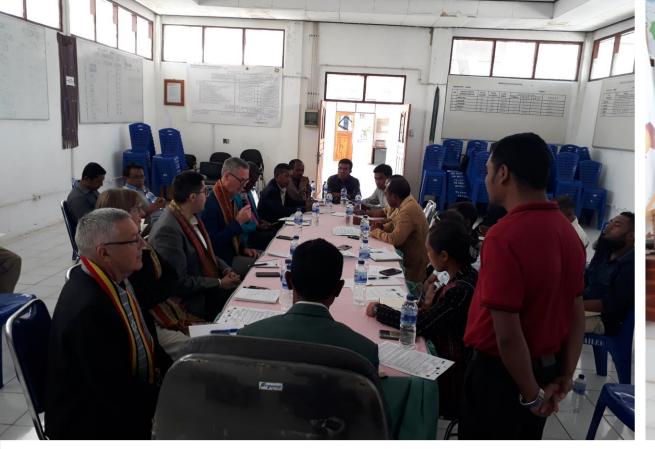

Meeting with Aileu Municipal Administrator Mr Joao Tilman do Rego and staff, and Aileu Directors of government ministries

With staff of Uma Ita Nian Parish Clinic

Juliano, Jose, Luis and Cristiano at St Francis Assisi Disability Workshop