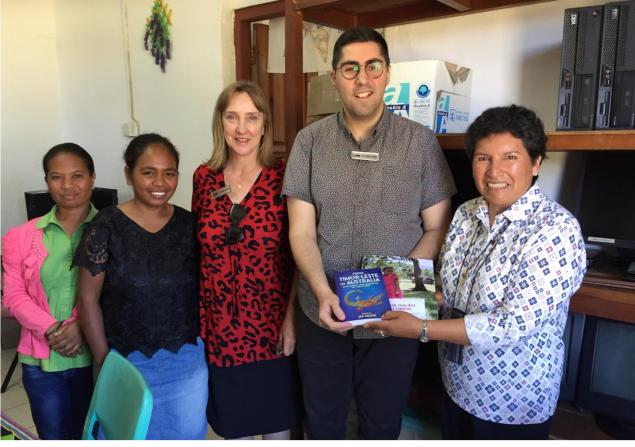

With Gaspar Freitas, Coordinator Xanana Gusmao Reading Room Santa Cruz cemetery

With Mrs Nuni Nobre at ALOLA

With guide at Chega! exhibition

With Mr Abilio Caetano (Vice-minister State Administration), and Mrs Nina Soares Pinto, Mr Germano Dias and Mr Herminio Moniz