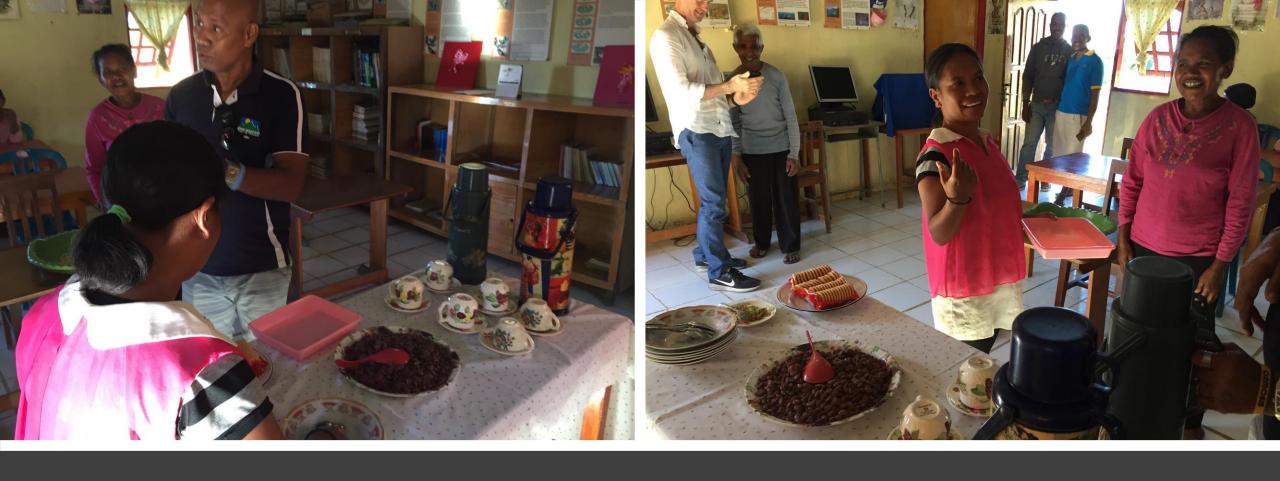

#### Afternoon tea at Manu Casa

Returning from Lequidoe to Aileu

With Rotaract President Olga Falcao
A second afternoon tea
with Natalia, Joaninho and family