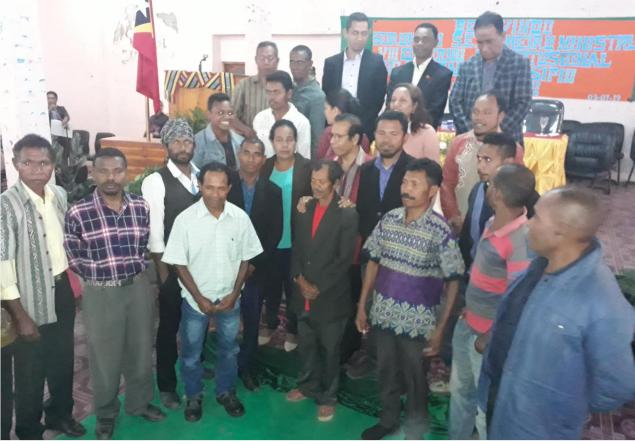

Traditional and civic welcome for Prime Minister Tau Matan Ruak

PM (centre, red shirt) with Aileu Municipal Administrator and Government ministers

An elder asking for more question time