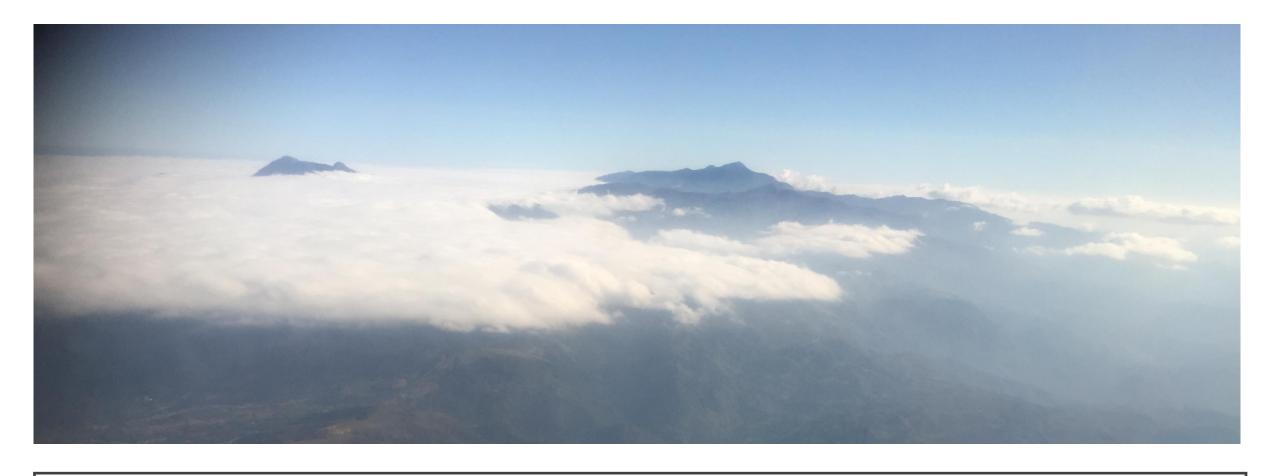

# Friends of Aileu Delegation 1-14 July 2019

Cr Karen Sherry, Cr Joseph Haweil, Cr Mark Riley and Project Officer Chris Adams

Mambai Rai Husar (Mambai Country Navel of the Land) Foho Tatamailau (Mt Ramelau) above the clouds