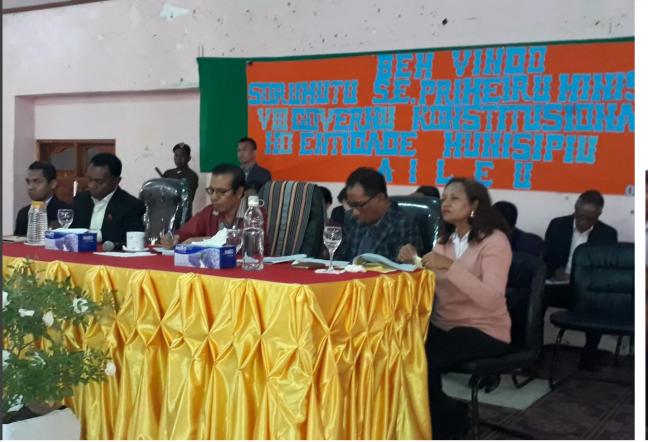

Traditional and civic welcome for Prime Minister Tau Matan Ruak

PM (centre, red shirt) with Aileu Municipal Administrator and Government ministers

An elder asking for more question time