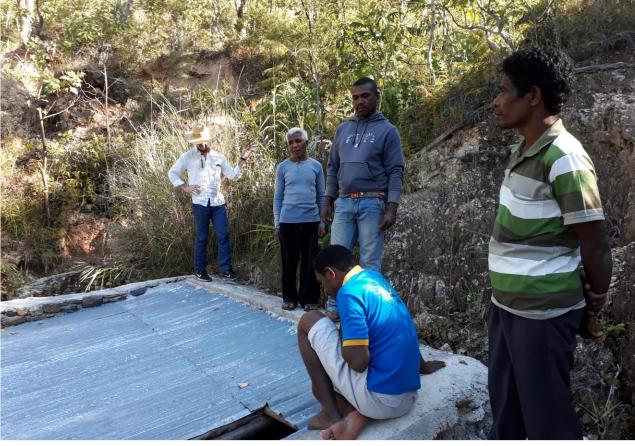

Parish Clinic

Juliano, Jose, Luis and Cristiano at St Francis Assisi Disability Workshop





With Mr Galiano Gaillos, Director Agriculture, and staff

With Mr Rogerio Conceicao, Manager Aileu Municipal Health Centre, beside the Hospital's clean water system





Aileu Municipal Health Centre and Hospital with Manager Mr Rogerio Conceicao



Traditional and civic welcome for Prime Minister Tau Matan Ruak









PM (centre, red shirt) with Aileu Municipal Administrator and Government ministers

An elder asking for more question time





# Group photo time ... some of us caught mid-action ...





.... more group photos .....





.... and more ....





On the way up into the hills to Manu Casa, Lequidoe





Manu Casa Resource and Training Centre



Mt Tatamau reforestation project





# Inspecting protection works at Tataloko and Lidai springs



#### Afternoon tea at Manu Casa





Returning from Lequidoe to Aileu





With Rotaract President Olga Falcao
A second afternoon tea
with Natalia, Joaninho and family





## Meeting with members of Aileu Anan Association





## At Uma Dame with members of Aileu Anan Association







### Aileu market





### Aileu market



Aileu Youth Centre friendship games



Walk to Cristo Rei, Dili



# View from Cristo Rei



## Dili Cathedral

Alola Fair



A well deserved rest ....

....and homeward bound





Mr Abilio Caetano, vice-minister for State Administration

Jimmy Campos, photographer/journalist





Lourenco Ico of Seloi Craik, Aileu, Medical Technologist at National Hospital

With Aoife Carli-Hannan, Henrique Rodrigue