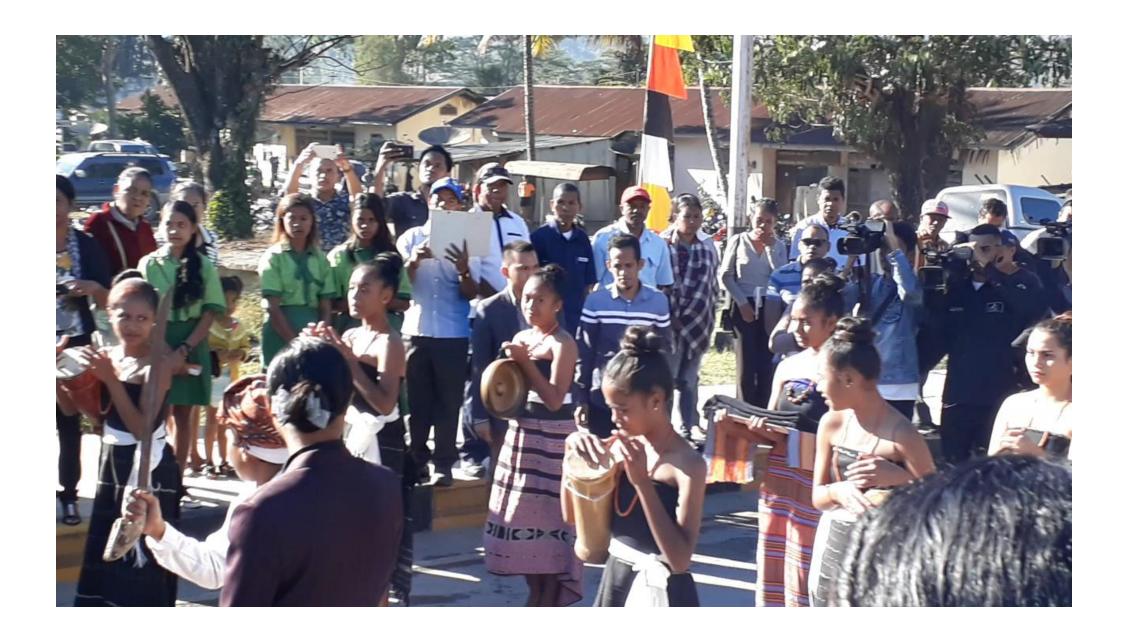

Traditional and civic welcome for Prime Minister Tau Matan Ruak

PM (centre, red shirt) with Aileu Municipal Administrator and Government ministers

An elder asking for more question time