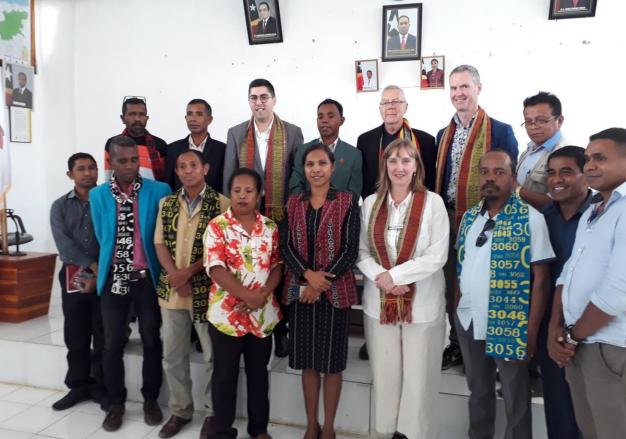

Meeting with Aileu Municipal Administrator Mr Joao Tilman do Rego and staff, and Aileu Directors of government ministries

With staff of Uma Ita Nian Parish Clinic

Juliano, Jose, Luis and Cristiano at St Francis Assisi Disability Workshop