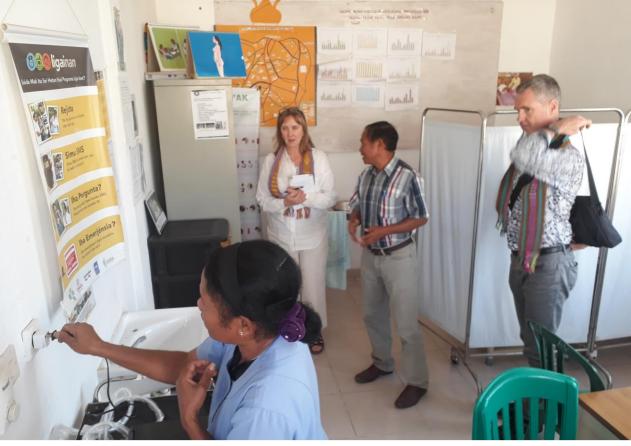

Meeting with Aileu Municipal Administrator Mr Joao Tilman do Rego and staff, and Aileu Directors of government ministries

With staff of Uma Ita Nian Parish Clinic

Juliano, Jose, Luis and Cristiano at St Francis Assisi Disability Workshop