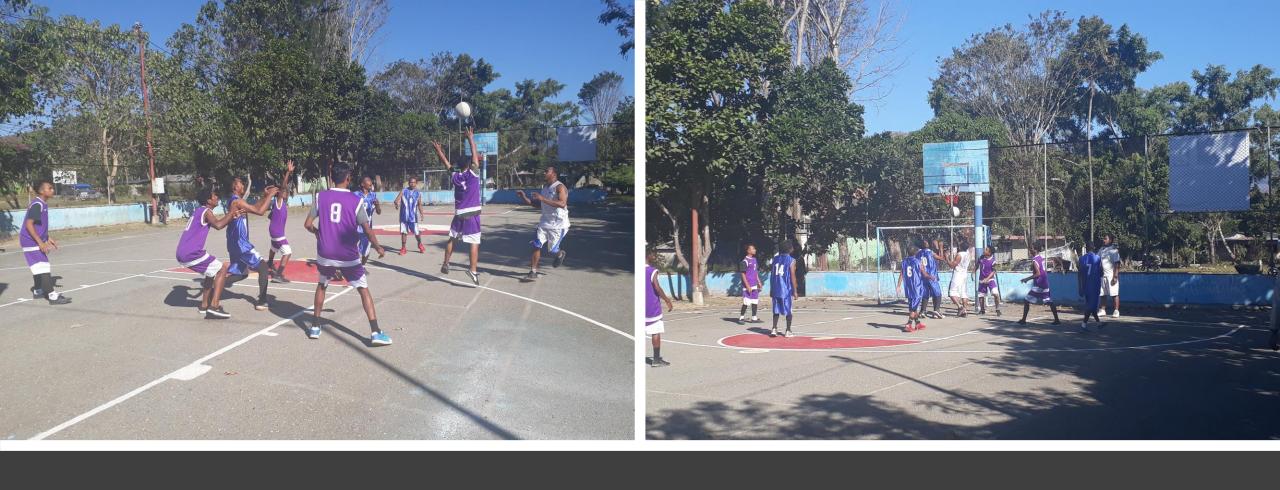

Tau Matan Ruak









PM (centre, red shirt) with Aileu Municipal Administrator and Government ministers

An elder asking for more question time





# Group photo time ... some of us caught mid-action ...





.... more group photos .....





.... and more ....





On the way up into the hills to Manu Casa, Lequidoe





Manu Casa Resource and Training Centre



Mt Tatamau reforestation project





# Inspecting protection works at Tataloko and Lidai springs



#### Afternoon tea at Manu Casa





Returning from Lequidoe to Aileu





With Rotaract President Olga Falcao
A second afternoon tea
with Natalia, Joaninho and family





## Meeting with members of Aileu Anan Association





## At Uma Dame with members of Aileu Anan Association







### Aileu market





### Aileu market



Aileu Youth Centre friendship games



Walk to Cristo Rei, Dili



# View from Cristo Rei



## Dili Cathedral

Alola Fair



A well deserved rest ....

....and homeward bound





Mr Abilio Caetano, vice-minister for State Administration

Jimmy Campos, photographer/journalist





Lourenco Ico of Seloi Craik, Aileu, Medical Technologist at National Hospital

With Aoife Carli-Hannan, Henrique Rodrigues (COSPEPAL Central School) and members of Arte Mambai Rai Husar





With Domingos de Jesus, Alipio Simoes and Abilio de Araujo

Judit Martins, Rotary Dili





Meeting with Mrs Victoria do Rego, Marcos da Costa, Mr Camilo da Costa, Mr Domingos Vidigal and Henrique Rodrigues

### Some outcomes from the delegation's visit

- 1 Councillor delegates improved understanding of current situation