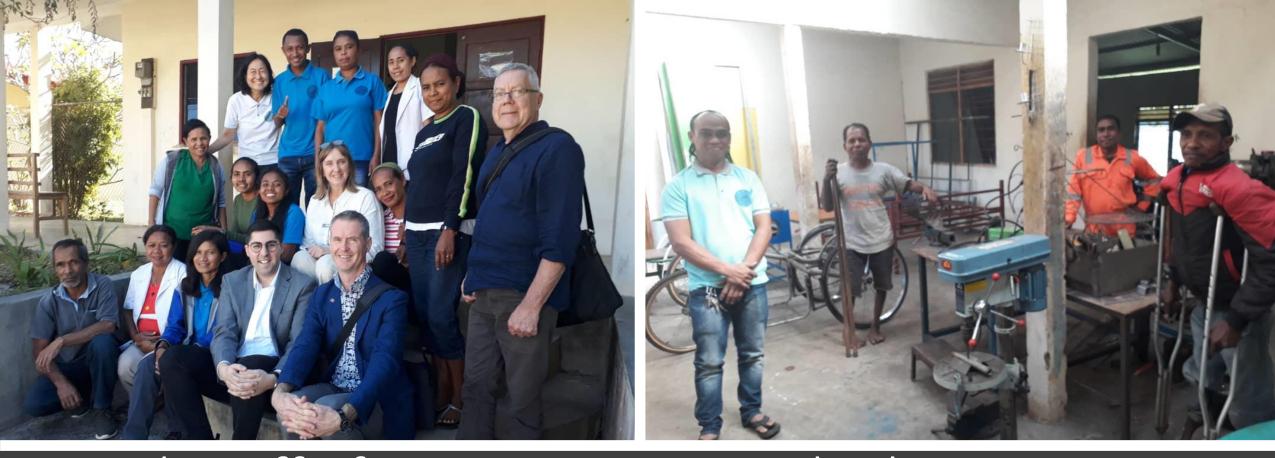

Meeting with Aileu Municipal Administrator Mr Joao Tilman do Rego and staff, and Aileu Directors of government ministries

With staff of Uma Ita Nian Parish Clinic

Juliano, Jose, Luis and Cristiano at St Francis Assisi Disability Workshop