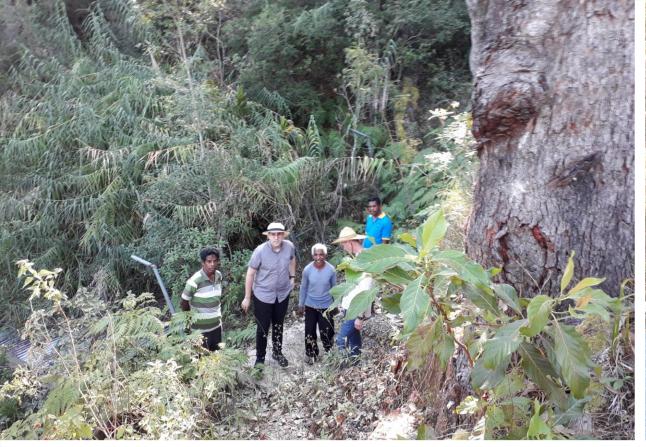

# Group photo time ... some of us caught mid-action ...

.... more group photos .....

.... and more ....

On the way up into the hills to Manu Casa, Lequidoe

Manu Casa Resource and Training Centre

Mt Tatamau reforestation project

#### Afternoon tea at Manu Casa

Returning from Lequidoe to Aileu

With Rotaract President Olga Falcao
A second afternoon tea
with Natalia, Joaninho and family