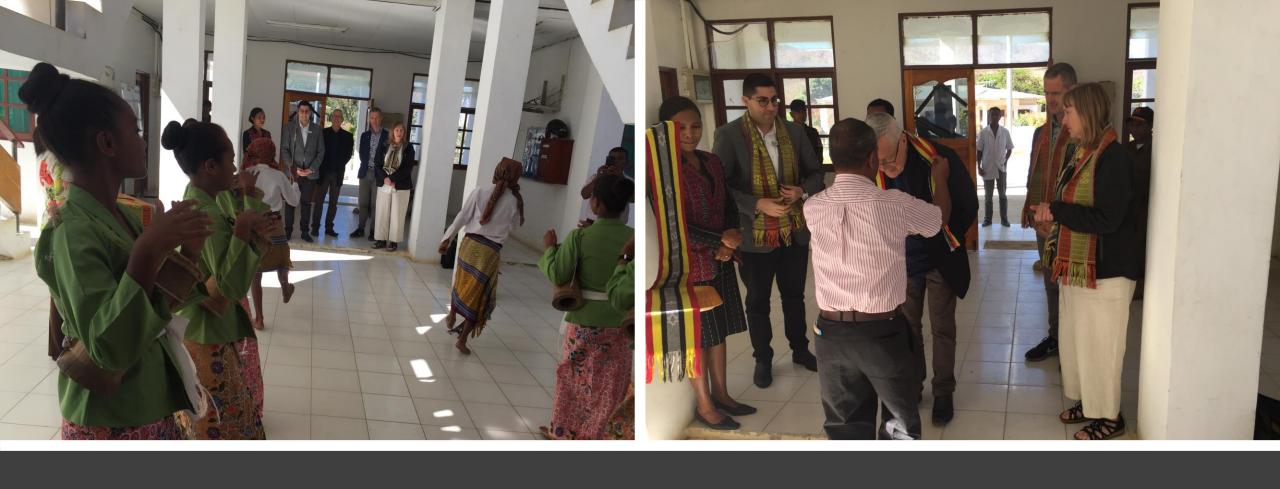

#### Aisirimou Suku, Aileu

At Nicolau Lobato statue

With Suku Chief Mr Ilidio Maufelo and assistant

At Uma Dame (Peace House) with Aileu Municipal Youth Centre members

Reception at offices of the Aileu Municipal Administration

Traditional and civic welcome for Prime Minister Tau Matan Ruak

PM (centre, red shirt) with Aileu Municipal Administrator and Government ministers

An elder asking for more question time