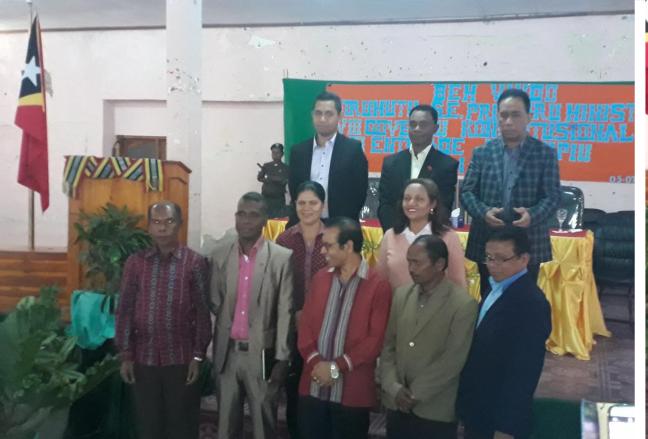

Traditional and civic welcome for Prime Minister Tau Matan Ruak

PM (centre, red shirt) with Aileu Municipal Administrator and Government ministers

An elder asking for more question time