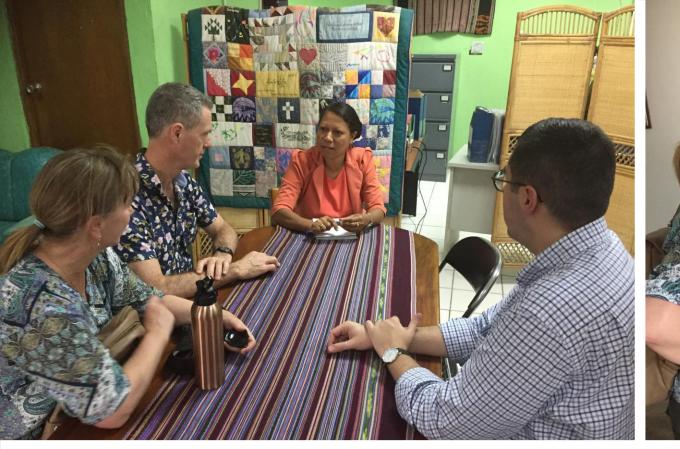

With Aoife Carli-Hannan, Henrique Rodrigues (COSPEPAL Central School) and members of Arte Mambai Rai Husar

With Domingos de Jesus, Alipio Simoes and Abilio de Araujo

Judit Martins, Rotary Dili

Meeting with Mrs Victoria do Rego, Marcos da Costa, Mr Camilo da Costa, Mr Domingos Vidigal and Henrique Rodrigues