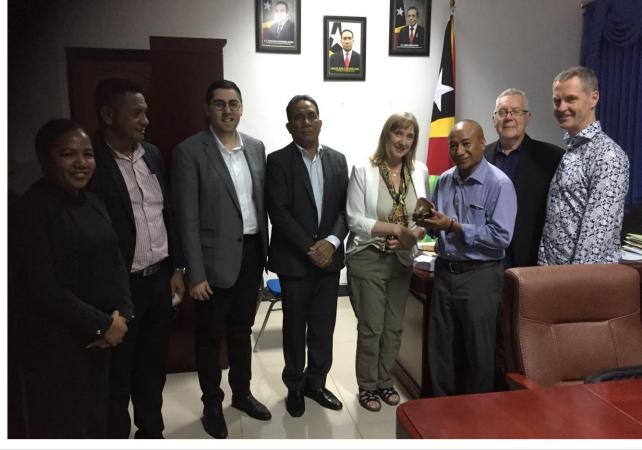

With Gaspar Freitas, Coordinator Xanana Gusmao Reading Room Santa Cruz cemetery

With Mrs Nuni Nobre at ALOLA

With guide at Chega! exhibition

With Mr Abilio Caetano (Vice-minister State Administration), and Mrs Nina Soares Pinto, Mr Germano Dias and Mr Herminio Moniz